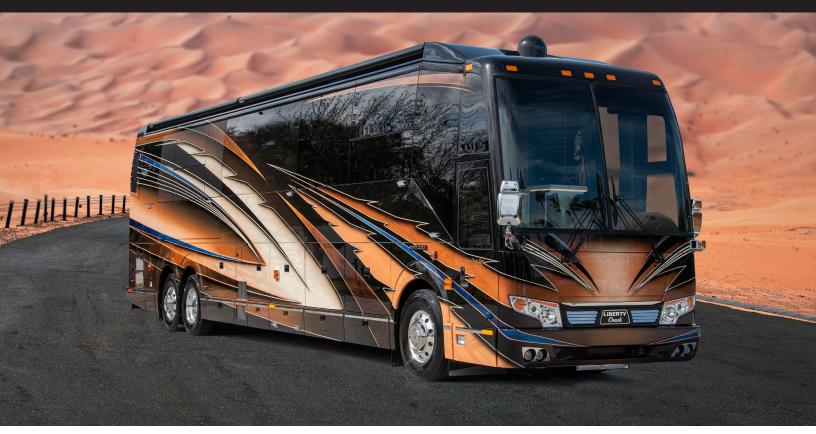

## The World's Finest Motorcoach

## LIBERTY COACH DETAILS

An overview of coach mechanical, performance, and platform specifications.

Chassis: Prevost Car

Chassis Construction: Stainless steel with

Kevlar/fiberglass body sides **Length:** 13.7 meters/45 feet