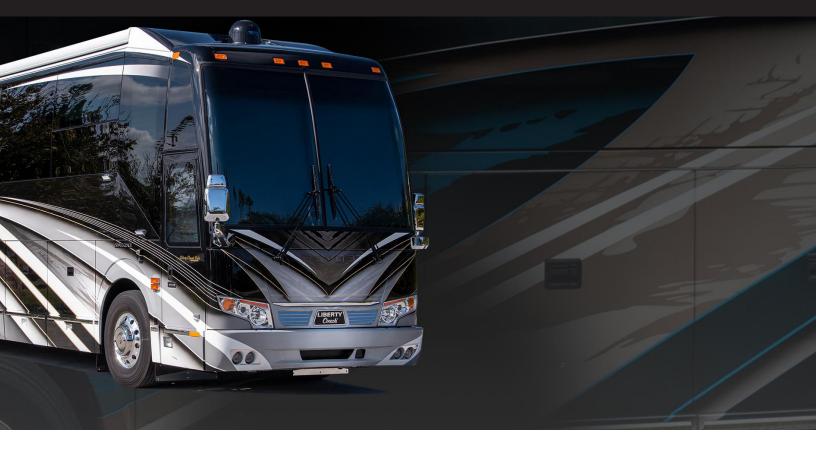

## LIBERTY COACH DETAILS

An overview of coach mechanical, performance, and platform specifications.

Chassis: Prevost Car

Chassis Construction: Stainless steel with

Kevlar/fiberglass body sides

Length: 45 feet

Width Slide Closed: 102 inches Width Slides Open: 156 inches

Height: 161 inches

Interior Volume: 480 sq/ft

Weight: 56,000 lbs

**Engine:** Volvo D13 500hp, 1850 ft/lbs torque **Transmission:** Allison 5 speed automatic

**Suspension System:** Independent air suspension

system with leveling capabilities

Fuel Type: Diesel

Fuel Capacity: 238 gallons Fuel consumption: 7 mpg

Lithium Ion House/Interior Battery System: 36,000 kWh

Generator: 12.5 kW

Fresh Water Capacity: 150 gallons
Waste Holding Capacity: 150 gallons

Air Conditioning: 4 – 15,000 BTU roof mounted units